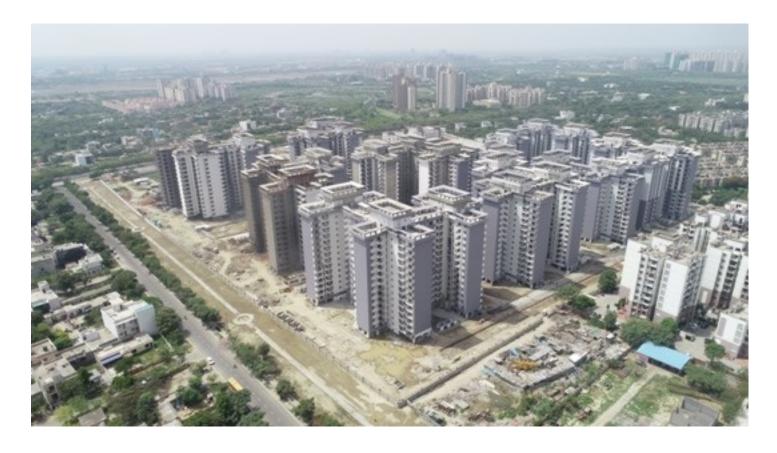

qm. (15700/20700)</li> <li>Kerb stone fixing work in progress.</li> <li>Drain brick work in progress.</li> <li>IGL brick work in progress.</li> <li>Planter &amp; Drain brick wall Granite fixing work in progress.</li> <li>Grass paver near block C05, C06 &amp; C07 work in progress.</li> <li>NP2 pipe laying for sewage work completed.</li> <li>Harvesting pit brick completed.</li> <li>HDPE pipe work garden hydrant work in progress.</li> <li>External firefighting line laying work in progress.</li> <li>Basement fire fighting work in progress.</li> <li>MS frame fixing work completed of cut out. (19/19) Nos</li> <li>Basement VDC Flooring 210 Sqm</li> <li>Basement plaster 500 Sqm. (18530/18731) Sqm.</li> </ul> |





# PHOTOGRAPHS OF PACKAGE-III on 31st-MAY -2021

#### **BIRD EYE VIEW OF PROJECT**







# BLOCK C08 & C09 EXTERNAL PUTTY AND PLASTER WORK IN PROGRESS.







### BLOCK C05,06,07 EXTERNAL DEVELOPMENT WORK IN PROGRESS.







#### **CENTER PARK DEVELOPMENT WORK IN PROGRESS.**







| PACKAGE-IV       | STATUS AS ON 31/05/2021                                                           |
|------------------|-----------------------------------------------------------------------------------|
| Up to Last Month | • 95%External Paint 1st coat work completed.                                      |
| Block A01        | One Staircase railing one coat paint work completed.                              |
|                  | Staircase flush door fixing work completed.                                       |
|                  | Aluminium door windows silicon filling work completed.