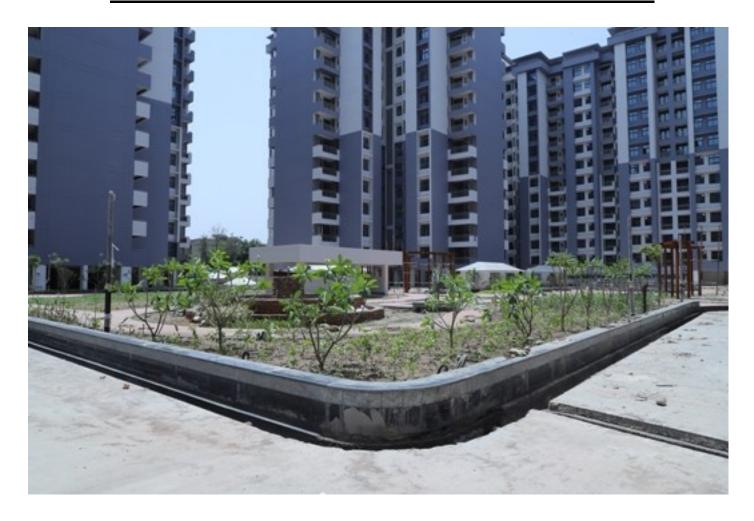

|
|                         | • Near Block B01, B02 &C14 Road Grass paver fixing work completed.                           |
|                         | (40%)                                                                                        |
|                         | Wall Tile fixing work in progress around cut out bottom.                                     |
|                         | 9 1 6                                                                                        |





# PHOTOGRAPHS OF PACKAGE-V on 31st MAY -2021

#### **BIRD EYE VIEW OF PROJECT.**







#### **CENTER PARK TOP VIEW.**







#### BLOCK B01,B02,B03 EXTRNAL PAINT WORK IN PROGRESS.







#### EXTERNAL ROAD VDF WORK IS IN PROGRESS.







### **GREEN AREA DEVELOPMENT WORK IN PROGRESS.**







| PACKAGE-VI           | STATUS AS ON 31/05/2021                                                |
|----------------------|------------------------------------------------------------------------|
| Up to Last Month     | Main Gate no-1 & 2 external wall Granite fixing work in progress.      |
| Boundary Wall &      | • Main Gate no- 1,2 &3 Door frame fixing work completed.               |
| Gates                |                                                                        |
| Current Month        | • Main Gate Main Gate no-1 & 2 external wall Granite fixing work in    |
| Activity             | progress.                                                              |
|                      | Main Gate no- 03 Brick coba work is on progress.                       |
| Up to La