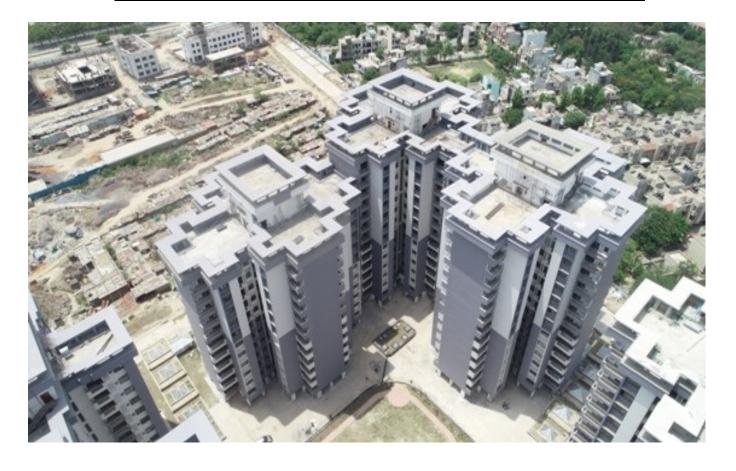

| Basement fire fighting main line connection work in progress.                                |
|                         | • Near Block B01, B02 &C14 Road Grass paver fixing work completed.                           |
|                         | (40%)                                                                                        |
|                         | Wall Tile fixing work in progress around cut out bottom.                                     |
|                         | 9 1 6                                                                                        |





# PHOTOGRAPHS OF PACKAGE-V on 31st MAY -2021

#### **BIRD EYE VIEW OF PROJECT.**







#### **CENTER PARK TOP VIEW.**







#### BLOCK B01,B02,B03 EXTRNAL PAINT WORK IN PROGRESS.







#### EXTERNAL ROAD VDF WORK IS IN PROGRESS.







### **GREEN AREA DEVELOPMENT WORK IN PROGRESS.**







| PACKAGE-VI           | STATUS AS ON 31/05/2021                                                |
|----------------------|------------------------------------------------------------------------|
| Up to Last Month     | Main Gate no-1 & 2 external wall Granite fixing work in progress.      |
| Boundary Wall &      | • Main Gate no- 1,2 &3 Door frame fixing work completed.               |
| Gates                |                                                                        |
| Current Month        | • Main Gate Main Gate no-1 & 2 external wall Granite fixing work in    |
| Activity             | progress.                                                              |
|