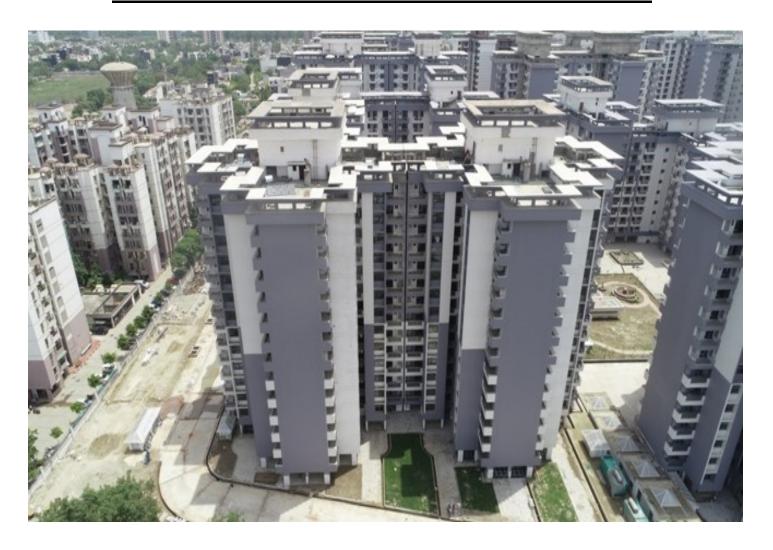

### BLOCK D06 ALL SLAB CASTING WORK COMPLETED.

| PACKAGE-III                   | STATUS AS ON 31/05/2021                                                                                                                                                                                                                                                                                                                                                                                                                                                                                                                                                                                                                                                                                                                                                                                                                                                |
|-------------------------------|------------------------------------------------------------------------------------------------------------------------------------------------------------------------------------------------------------------------------------------------------------------------------------------------------------------------------------------------------------------------------------------------------------------------------------------------------------------------------------------------------------------------------------------------------------------------------------------------------------------------------------------------------------------------------------------------------------------------------------------------------------------------------------------------------------------------------------------------------------------------|
| Up to Last Month<br>Block C01 | <ul> <li>100% RCC work completed.</li> <li>100% Tile work CI, GI &amp; CPVC work completed.</li> <li>100% M.S staircase &amp; S.S balcony Railing work completed.</li> <li>100% Aluminum Door window &amp; Louvers fixing completed.</li> <li>100% Door shutter &amp; staircase marble completed.</li> <li>100% Flat internal electrical wiring &amp; switches completed.</li> <li>100% Internal POP cornice &amp; Wall putty completed.</li> <li>Up to Level 12: Internal primer work completed.</li> <li>50% External First coat Paint work completed.</li> <li>Lift bulk head light point wiring completed.</li> <li>Lift car body work is on progress.</li> </ul>                                                                                                                                                                                                  |
| Current Month<br>Activity     | <ul> <li>Level 13&amp;14: Internal primer work completed.</li> <li>60% External First coat Paint work completed.</li> <li>Lift earthing GI strip work completed.</li> <li>Lift car body and motor location work completed.</li> <li>Lift cladding work is on progress.</li> <li>Fire fighting frame &amp; Common area louvers completed.</li> </ul>                                                                                                                                                                                                                                                                                                                                                                                                                                                                                                                    |
| Up to Last Month Block C05    | <ul> <li>100% RCC work completed.</li> <li>100% Tile work CI, GI&amp;CPVC work completed.</li> <li>100% M.S staircase &amp; S.S balcony Railing work completed.</li> <li>100% Aluminum Door window &amp; Louvers fixing completed.</li> <li>100% Door shutter &amp; staircase marble completed.</li> <li>100% Flat internal electrical wiring, switches &amp; MCB completed.</li> <li>100% Internal POP cornice &amp; Wall putty completed.</li> <li>100%: Internal primer &amp; 1st coat paint work completed.</li> <li>70% External First coat Paint work completed.</li> <li>Up to Level 12: common area First coat paint work in progress.</li> <li>Lift stone cladding work completed.</li> <li>Lift bulk head light point wiring completed.</li> <li>Lift car body and motor location work completed.</li> <li>Lift earthing GI strip work completed.</li> </ul> |
| Current Month Activity        | <ul> <li>90% External First coat Paint work completed.</li> <li>Level 13&amp;14: Common area &amp; Stilt First coat paint work completed.</li> </ul>                                                                                                                                                                                                                                                                                                                                                                                                                                                                                                                                                                                                                                                                                                                   |