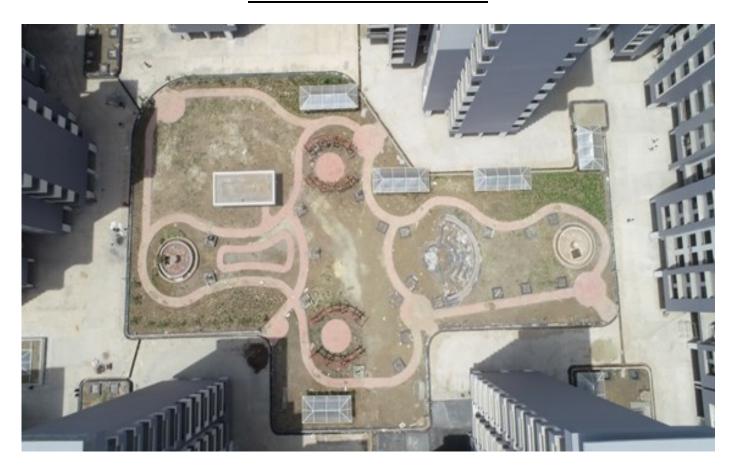

ress.                                                     |
|                         | Basement fire fighting main line connection work in progress.                                |
|                         | • Near Block B01, B02 &C14 Road Grass paver fixing work completed.                           |
|                         | (40%)                                                                                        |
|                         | Wall Tile fixing work in progress around cut out bottom.                                     |
|                         | 9 1 6                                                                                        |





# PHOTOGRAPHS OF PACKAGE-V on 31st MAY -2021

#### **BIRD EYE VIEW OF PROJECT.**







#### **CENTER PARK TOP VIEW.**







#### BLOCK B01,B02,B03 EXTRNAL PAINT WORK IN PROGRESS.







#### EXTERNAL ROAD VDF WORK IS IN PROGRESS.







### **GREEN AREA DEVELOPMENT WORK IN PROGRESS.**







| PACKAGE-VI           | STATUS AS ON 31/05/2021                                                |
|----------------------|------------------------------------------------------------------------|
| Up to Last Month     | Main Gate no-1 & 2 external wall Granite fixing work in progress.      |
| Boundary Wall &      | • Main Gate no- 1,2 &3 Door frame fixing work completed.               |
| Gates                |                                                                        |
| Current Month        | • Main Gate Main Gate no-1 & 2 external wall Granite fixing work in    |
| Activity             | progress.