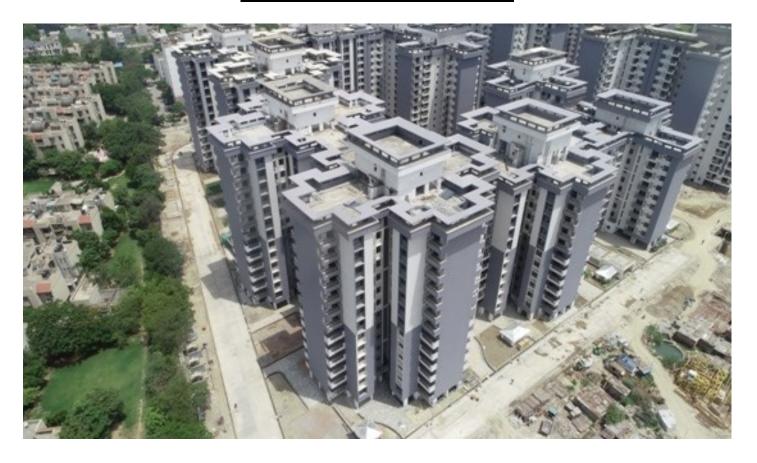

| Green area development work in progress.                                                     |
|                         | Basement fire fighting main line connection work in progress.                                |
|                         | • Near Block B01, B02 &C14 Road Grass paver fixing work completed.                           |
|                         | (40%)                                                                                        |
|                         | Wall Tile fixing work in progress around cut out bottom.                                     |
|                         | 9 1 6                                                                                        |





# PHOTOGRAPHS OF PACKAGE-V on 31st MAY -2021

#### **BIRD EYE VIEW OF PROJECT.**







#### **CENTER PARK TOP VIEW.**







#### BLOCK B01,B02,B03 EXTRNAL PAINT WORK IN PROGRESS.







#### EXTERNAL ROAD VDF WORK IS IN PROGRESS.







### **GREEN AREA DEVELOPMENT WORK IN PROGRESS.**







| PACKAGE-VI           | STATUS AS ON 31/05/2021                                                |
|----------------------|------------------------------------------------------------------------|
| Up to Last Month     | Main Gate no-1 & 2 external wall Granite fixing work in progress.      |
| Boundary Wall &      | • Main Gate no- 1,2 &3 Door frame fixing work completed.               |
| Gates                |                                                                        |
| Current Month        | • Main Gate Main Gate no-1 & 2 external wall Granite fixing work in    |