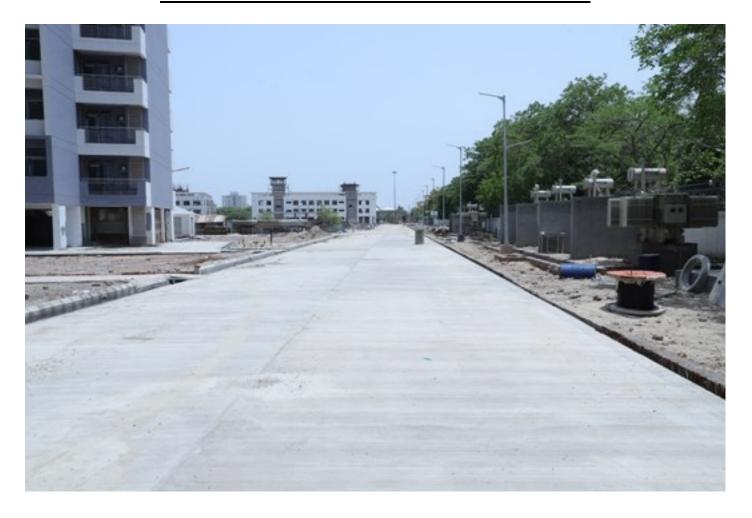

in line connection work in progress.                                |
|                         | • Near Block B01, B02 &C14 Road Grass paver fixing work completed.                           |
|                         | (40%)                                                                                        |
|                         | Wall Tile fixing work in progress around cut out bottom.                                     |
|                         | 9 1 6                                                                                        |





# PHOTOGRAPHS OF PACKAGE-V on 31st MAY -2021

#### **BIRD EYE VIEW OF PROJECT.**







#### **CENTER PARK TOP VIEW.**







#### BLOCK B01,B02,B03 EXTRNAL PAINT WORK IN PROGRESS.







#### EXTERNAL ROAD VDF WORK IS IN PROGRESS.







### **GREEN AREA DEVELOPMENT WORK IN PROGRESS.**







| PACKAGE-VI           | STATUS AS ON 31/05/2021                                                |
|----------------------|------------------------------------------------------------------------|
| Up to Last Month     | Main Gate no-1 & 2 external wall Granite fixing work in progress.      |
| Boundary Wall &      | • Main Gate no- 1,2 &3 Door frame fixing work completed.               |
| Gates                |                                                                        |
| Current Month        | • Main Gate Main Gate no-1 & 2 external wall Granite fixing work in    |
| Activity             | progress.                                                              |
|                      | Main Gate no- 03 Brick coba