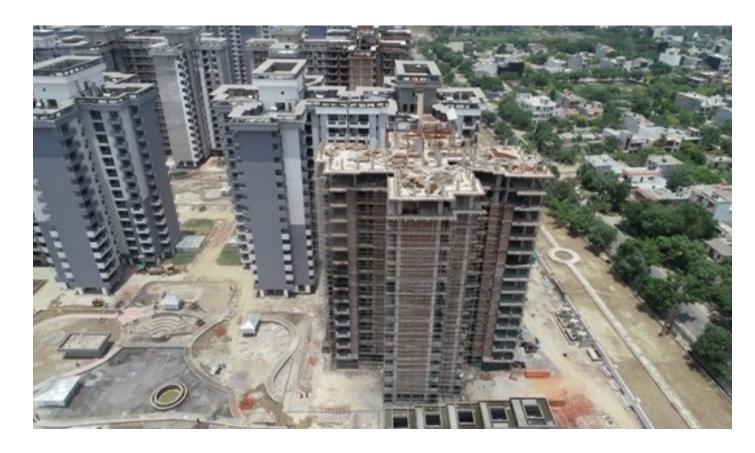

### BLOCK D06 ALL SLAB CASTING WORK COMPLETED.

| PACKAGE-III                   | STATUS AS ON 31/05/2021                                                                                                                                                                                                                                                                                                                                                                                                                                                                                                                                                                                                                                                                                                                                                                                                                                                |
|-------------------------------|------------------------------------------------------------------------------------------------------------------------------------------------------------------------------------------------------------------------------------------------------------------------------------------------------------------------------------------------------------------------------------------------------------------------------------------------------------------------------------------------------------------------------------------------------------------------------------------------------------------------------------------------------------------------------------------------------------------------------------------------------------------------------------------------------------------------------------------------------------------------|
| Up to Last Month<br>Block C01 | <ul> <li>100% RCC work completed.</li> <li>100% Tile work CI, GI &amp; CPVC work completed.</li> <li>100% M.S staircase &amp; S.S balcony Railing work completed.</li> <li>100% Aluminum Door window &amp; Louvers fixing completed.</li> <li>100% Door shutter &amp; staircase marble completed.</li> <li>100% Flat internal electrical wiring &amp; switches completed.</li> <li>100% Internal POP cornice &amp; Wall putty completed.</li> <li>Up to Level 12: Internal primer work completed.</li> <li>50% External First coat Paint work completed.</li> <li>Lift bulk head light point wiring completed.</li> <li>Lift car body work is on progress.</li> </ul>                                                                                                                                                                                                  |
| Current Month<br>Activity     | <ul> <li>Level 13&amp;14: Internal primer work completed.</li> <li>60% External First coat Paint work completed.</li> <li>Lift earthing GI strip work completed.</li> <li>Lift car body and motor location work completed.</li> <li>Lift cladding work is on progress.</li> <li>Fire fighting frame &amp; Common area louvers completed.</li> </ul>                                                                                                                                                                                                                                                                                                                                                                                                                                                                                                                    |
| Up to Last Month Block C05    | <ul> <li>100% RCC work completed.</li> <li>100% Tile work CI, GI&amp;CPVC work completed.</li> <li>100% M.S staircase &amp; S.S balcony Railing work completed.</li> <li>100% Aluminum Door window &amp; Louvers fixing completed.</li> <li>100% Door shutter &amp; staircase marble completed.</li> <li>100% Flat internal electrical wiring, switches &amp; MCB completed.</li> <li>100% Internal POP cornice &amp; Wall putty completed.</li> <li>100%: Internal primer &amp; 1st coat paint work completed.</li> <li>70% External First coat Paint work completed.</li> <li>Up to Level 12: common area First coat paint work in progress.</li> <li>Lift stone cladding work completed.</li> <li>Lift bulk head light point wiring completed.</li> <li>Lift car body and motor location work completed.</li> <li>Lift earthing GI strip work completed.</li> </ul> |
| Current Month Activity        | <ul> <li>90% External First coat Paint work completed.</li> <li>Level 13&amp;14: Common area &amp; Stilt First coat paint work completed.</li> </ul>                                                                                                                                                                                                                                                                                                                                                                                                                                                                                                                                                                                                                                                                                                                   |