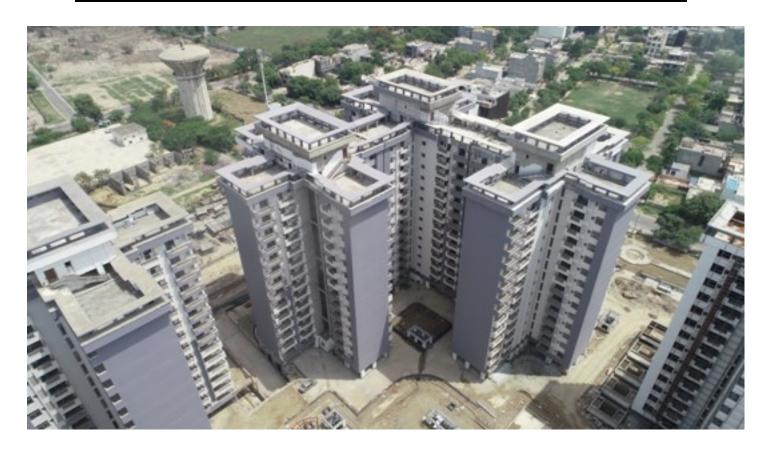

s.</li> <li>Planter &amp; Drain brick wall Granite fixing work in progress.</li> <li>Grass paver near block C05, C06 &amp; C07 work in progress.</li> <li>NP2 pipe laying for sewage work completed.</li> <li>Harvesting pit brick completed.</li> <li>HDPE pipe work garden hydrant work in progress.</li> <li>External firefighting line laying work in progress.</li> <li>Basement fire fighting work in progress.</li> <li>MS frame fixing work completed of cut out. (19/19) Nos</li> <li>Basement VDC Flooring 210 Sqm</li> <li>Basement plaster 500 Sqm. (18530/18731) Sqm.</li> </ul> |





# PHOTOGRAPHS OF PACKAGE-III on 31st-MAY -2021

#### **BIRD EYE VIEW OF PROJECT**







# BLOCK C08 & C09 EXTERNAL PUTTY AND PLASTER WORK IN PROGRESS.







### BLOCK C05,06,07 EXTERNAL DEVELOPMENT WORK IN PROGRESS.







#### **CENTER PARK DEVELOPMENT WORK IN PROGRESS.**







| PACKAGE-IV       | STATUS AS ON 31/05/2021                                                           |
|------------------|-----------------------------------------------------------------------------------|
| Up to Last Month | • 95%External Paint 1st coat work completed.                                      |
| Block A01        | One Staircase railing one coat paint work completed.                              |
|                  | Staircase flush door fixing work completed.                                       |
|                  | Aluminium door windows silicon filling work completed.                            |
|                  | Common area light fixture fixing work completed.                                  |
|