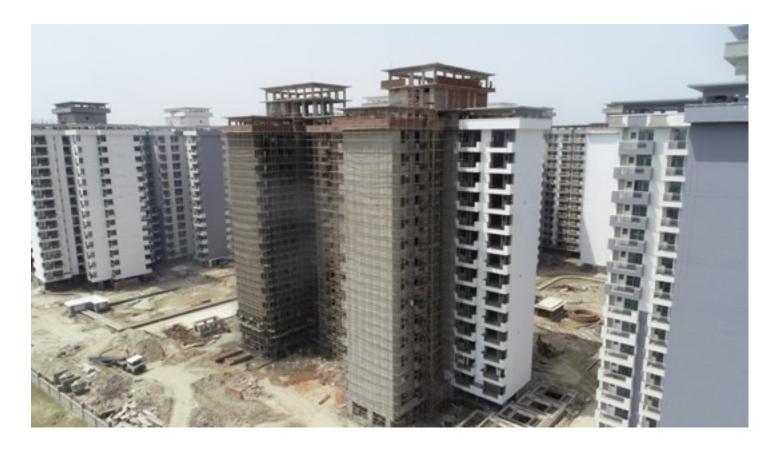

### BLOCK D06 ALL SLAB CASTING WORK COMPLETED.

| PACKAGE-III                   | STATUS AS ON 31/05/2021                                                                                                                                                                                                                                                                                                                                                                                                                                                                                                                                                                                                                                                                                                                                                                                                                                                |
|-------------------------------|------------------------------------------------------------------------------------------------------------------------------------------------------------------------------------------------------------------------------------------------------------------------------------------------------------------------------------------------------------------------------------------------------------------------------------------------------------------------------------------------------------------------------------------------------------------------------------------------------------------------------------------------------------------------------------------------------------------------------------------------------------------------------------------------------------------------------------------------------------------------|
| Up to Last Month<br>Block C01 | <ul> <li>100% RCC work completed.</li> <li>100% Tile work CI, GI &amp; CPVC work completed.</li> <li>100% M.S staircase &amp; S.S balcony Railing work completed.</li> <li>100% Aluminum Door window &amp; Louvers fixing completed.</li> <li>100% Door shutter &amp; staircase marble completed.</li> <li>100% Flat internal electrical wiring &amp; switches completed.</li> <li>100% Internal POP cornice &amp; Wall putty completed.</li> <li>Up to Level 12: Internal primer work completed.</li> <li>50% External First coat Paint work completed.</li> <li>Lift bulk head light point wiring completed.</li> <li>Lift car body work is on progress.</li> </ul>                                                                                                                                                                                                  |
| Current Month<br>Activity     | <ul> <li>Level 13&amp;14: Internal primer work completed.</li> <li>60% External First coat Paint work completed.</li> <li>Lift earthing GI strip work completed.</li> <li>Lift car body and motor location work completed.</li> <li>Lift cladding work is on progress.</li> <li>Fire fighting frame &amp; Common area louvers completed.</li> </ul>                                                                                                                                                                                                                                                                                                                                                                                                                                                                                                                    |
| Up to Last Month Block C05    | <ul> <li>100% RCC work completed.</li> <li>100% Tile work CI, GI&amp;CPVC work completed.</li> <li>100% M.S staircase &amp; S.S balcony Railing work completed.</li> <li>100% Aluminum Door window &amp; Louvers fixing completed.</li> <li>100% Door shutter &amp; staircase marble completed.</li> <li>100% Flat internal electrical wiring, switches &amp; MCB completed.</li> <li>100% Internal POP cornice &amp; Wall putty completed.</li> <li>100%: Internal primer &amp; 1st coat paint work completed.</li> <li>70% External First coat Paint work completed.</li> <li>Up to Level 12: common area First coat paint work in progress.</li> <li>Lift stone cladding work completed.</li> <li>Lift bulk head light point wiring completed.</li> <li>Lift car body and motor location work completed.</li> <li>Lift earthing GI strip work completed.</li> </ul> |
| Current Month Activity        | <ul> <li>90% External First coat Paint work completed.</li> <li>Level 13&amp;14: Common area &amp; Stilt First coat paint work completed.</li> </ul>                                                                                                                                                                                                                                                                                                                                                                                                                                                                                                                                                                                                                                                                                                                   |