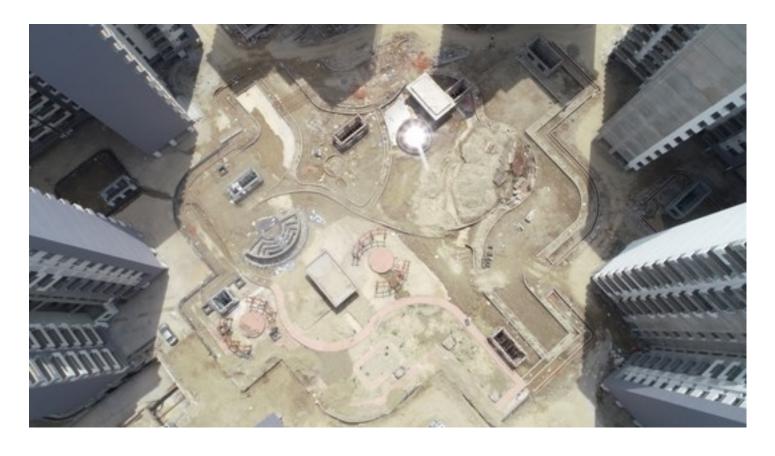

work in progress.</li> <li>Grass paver near block C05, C06 &amp; C07 work in progress.</li> <li>NP2 pipe laying for sewage work completed.</li> <li>Harvesting pit brick completed.</li> <li>HDPE pipe work garden hydrant work in progress.</li> <li>External firefighting line laying work in progress.</li> <li>Basement fire fighting work in progress.</li> <li>MS frame fixing work completed of cut out. (19/19) Nos</li> <li>Basement VDC Flooring 210 Sqm</li> <li>Basement plaster 500 Sqm. (18530/18731) Sqm.</li> </ul> |





# PHOTOGRAPHS OF PACKAGE-III on 31st-MAY -2021

#### **BIRD EYE VIEW OF PROJECT**







# BLOCK C08 & C09 EXTERNAL PUTTY AND PLASTER WORK IN PROGRESS.







### BLOCK C05,06,07 EXTERNAL DEVELOPMENT WORK IN PROGRESS.







#### **CENTER PARK DEVELOPMENT WORK IN PROGRESS.**







| PACKAGE-IV       | STATUS AS ON 31/05/2021                                                           |
|------------------|-----------------------------------------------------------------------------------|
| Up to Last Month | • 95%External Paint 1st coat work completed.                                      |
| Block A01        | One Staircase railing one coat paint work completed.                              |
|                  | Staircase flush door fixing work completed.                                       |
|                  | Aluminium door windows silicon filling work completed.                            |
|                  | Common area light fixture fixing work completed.                                  |
| Current Month    | 96%External Paint 1st coat work comple